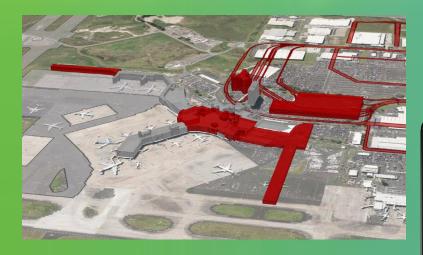

# **Auckland International Airport Ltd**

- Highest vector risk for NZ POE
  - Aircraft/passenger numbers, climate

- AIAL exotic mosquito interceptions increasing
  - 2015 3 (4 nationally)
  - 2016 4 (6 nationally)
  - 2017 9 (11 nationally)
  - 2018 0 (2 nationally)

Inspection Cleaning Locations

# **Location Maps**