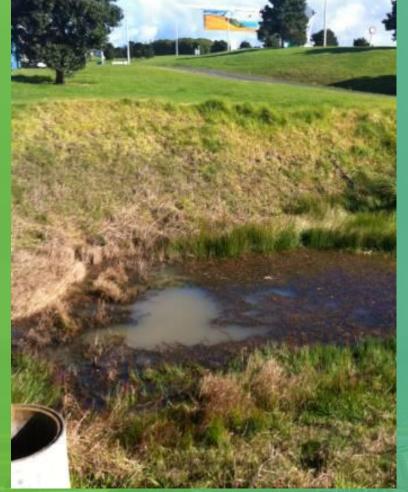

### A. Insects/Mosquitoes.

SMS New Zealand BioSecure undertakes a surveillance programme on behalf of Auckland Airport. This programme includes surveillance of traps, ponds and cess-pits for evidence of mosquito activity – both adult species and larvae.

Even though there was an increase in the number of cesspits surveyed and with conditions being more favourable for mosquito breeding during the 2016/2017 season than in 2015/2016, the number of larvae found was less. It is believed that is due to the combination of both 'wet events / flushing of drains' and the cleaning of cesspits by City Parks.