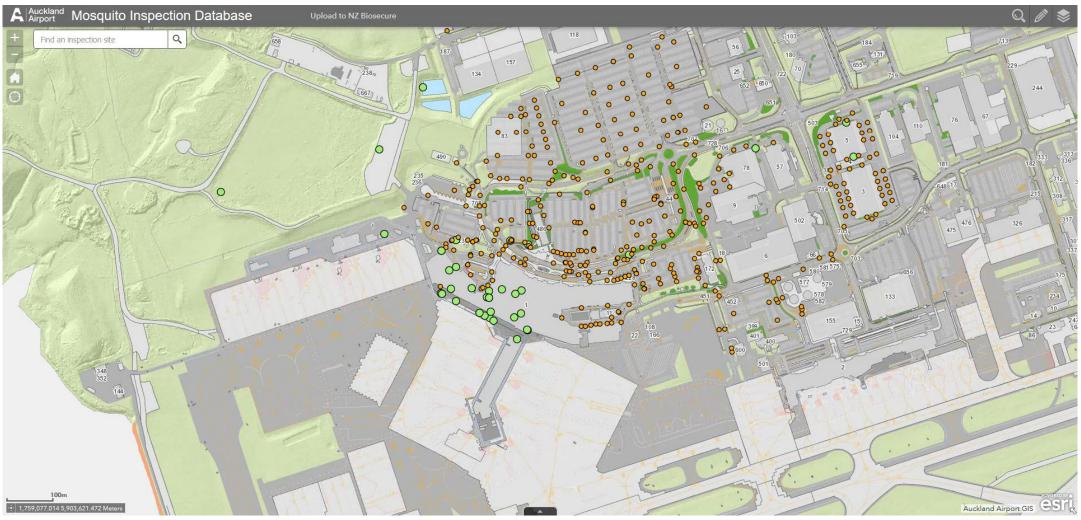

# **Location Maps**

### Southern Monitoring Surveillance Activities:

Southern Monitoring Services have provided the Vector Control services at Auckland Airport in the last 12 months. We are now receiving consistent data over time so as to better review and map at-risk areas. A copy of the surveillance results for the last and previous 12 months results is set out below:

### Zone Surveillance:

SMS New Zealand BioSecure surveillance programme has divided the Airport into eleven zones which are monitored according to their risk profile vs frequency so as to provide for a more robust control programme. Weekly surveillance reports and bi-monthly summary reports provide detail of any recommendations and specific surveillance activities carried out. All specimens collected have been identified by the New Zealand BioSecure Entomology Laboratory.