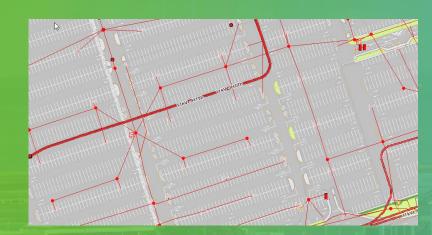

# **Location Maps**

### Zone Surveillance:

SMS New Zealand BioSecure surveillance programme has divided the Airport into eleven zones which are monitored according to their risk profile vs frequency so as to provide for a more robust control programme. Weekly surveillance reports and bi-monthly summary reports provide detail of any recommendations and specific surveillance activities carried out. All specimens collected have been identified by the New Zealand BioSecure Entomology Laboratory.