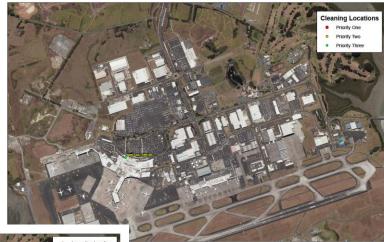

|                    |



Inspection Cleaning Locations





# **Location Maps**













# **Monthly Reporting**







# **Yearly Reporting**

### **DETAILED DISCUSSION OF 2016/17 ACTIVITIES.**

### A. Insects/Mosquitoes.

SMS New Zealand BioSecure undertakes a surveillance programme on behalf of Auckland Airport. This programme includes surveillance of traps, ponds and cess-pits for evidence of mosquito activity – both adult species and larvae.

### **Climatic Conditions Overview**

This summer has seen a significant increase in humidity and wet conditions highly suitable for mosquito breeding reflected in a higher number of local species related interceptions.

### Southern Monitoring Surveillance Activities:

Southern Monitoring Services have provided the Vector Control services at Auckland Airport in th