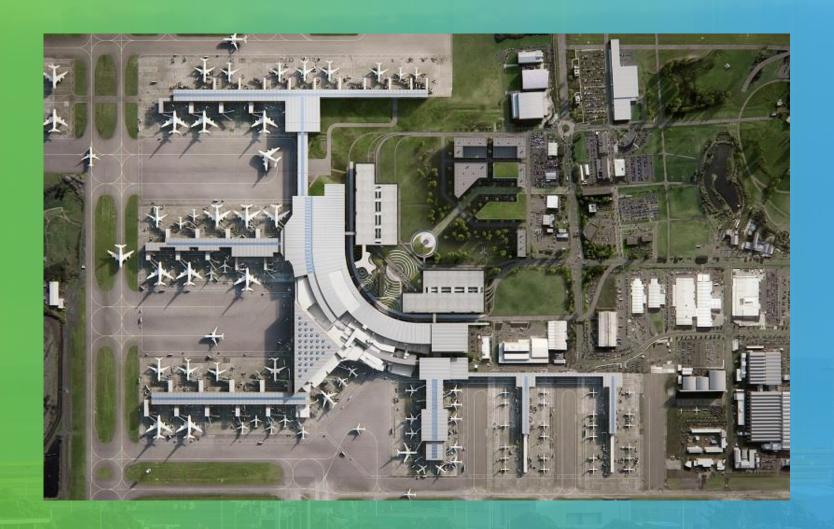

# **Auckland International Airport Ltd**

- Highest vector risk for NZ POE
  - Aircraft/passenger numbers, climate

- AIAL exotic mosquito interceptions increasing
  - 2015 3 (4 nationally)
  - 2016 4 (6 nationally)
  - 2017 9 (11 nationally)
  - 2018 0 (2 nationally)

### Southern Monitoring Surveillance Activities:

Southern Monitoring Services have provided the Vector Control services at Auckland Airport in the last 12 months. We are now receiving consistent data over time so as to better review and map at-risk areas. A copy of the surveillance results for the last and previous 12 months results is set out below:

### Zone Surveillance:

SMS New Zealand BioSecure surveillance programme has divided the Airport into eleven zones which are monitored according to their risk profile vs frequency so as to provide for a more robust control programme. Weekly surveillance reports and bi-monthly summary reports provide detail of any recommendations and specific surveillance activities carried out. All specimens collected have been identified by the New Zealand BioSecure Entomology Laboratory.