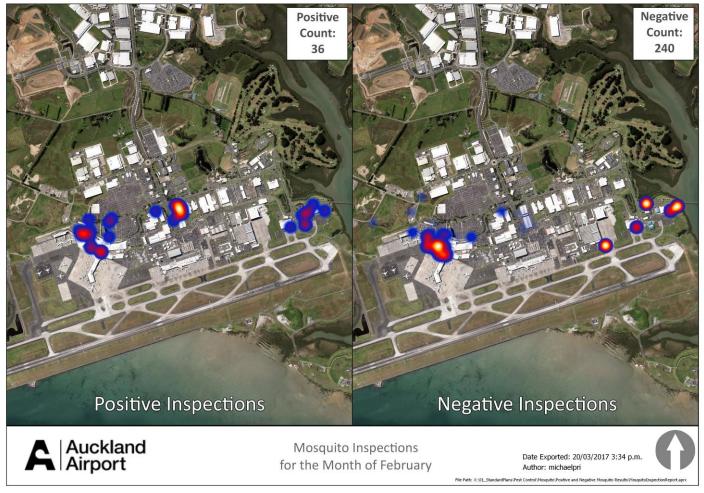

### A. Insects/Mosquitoes.

SMS New Zealand BioSecure undertakes a surveillance programme on behalf of Auckland Airport. This programme includes surveillance of traps, ponds and cess-pits for evidence of mosquito activity – both adult species and larvae.

### Southern Monitoring Surveillance Activities:

Southern Monitoring Services have provided the Vector Control services at Auckland Airport in the last 12 months. We are now receiving consistent data over time so as to better review and map at-risk areas. A copy of the surveillance results for the last and previous 12 months results is set out below:

### Zone Surveillance:

SMS New Zealand BioSecure surveillance programme has divided the Airport into eleven zones which are monitored according to their risk profile vs frequency so as to provide for a more robust control programme. Weekly surveillance reports and bi-monthly summary reports provide detail of any recommendations and specific surveillance activities carried out. All specimens collected have been identified by the New Zealand BioSecure Entomology Laboratory.