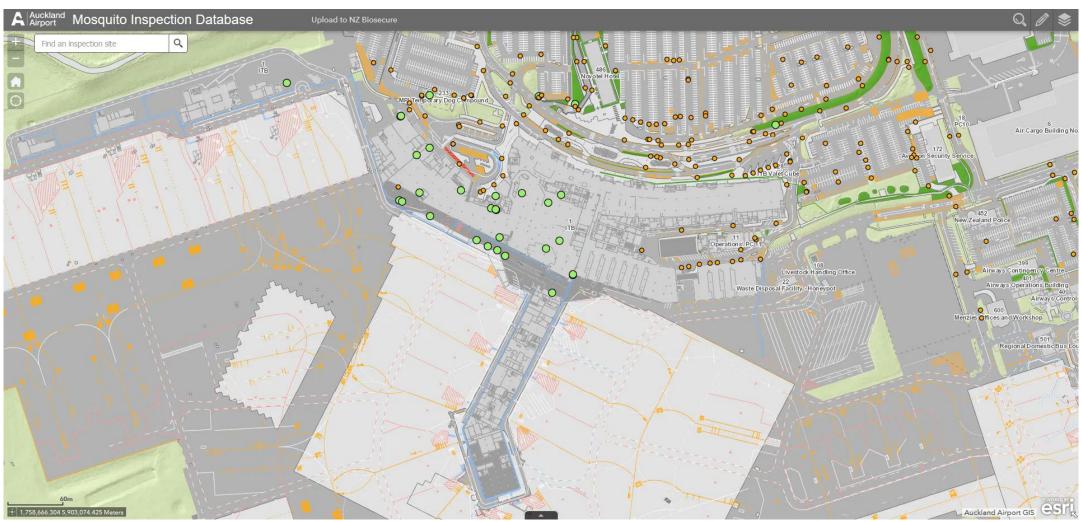

# **Location Maps**

### Southern Monitoring Surveillance Activities:

Southern Monitoring Services have provided the Vector Control services at Auckland Airport in the last 12 months. We are now receiving consistent data over time so as to better review and map at-risk areas. A copy of the surveillance results for the last and previous 12 months results is set out below:

### Zone Surveillance:

SMS New Zealand BioSecure surveillance programme has divided the Airport into eleven zones which are monitored according to their risk profile vs frequency so as to provide for a more robust control programme. Weekly surveillance reports and bi-monthly summary reports provide detail of any recommendations and specific surveillance activities carried out. All specimens collected have been identified by the New Zealand BioSecure Entomology Laboratory.