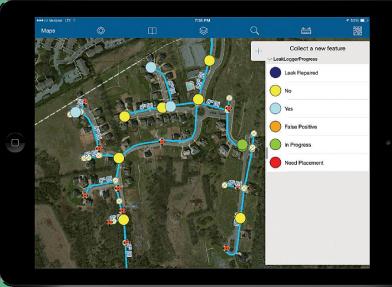

# The size of the task

- Emails results
- Stores information Into SDE

## **Results**

| A1 | - X              | √ f <sub>x</sub> Locat | tion          |                                                                                                                                                                                                                                                                                                                                                                                                                                                                                                                                                                                                                                                                                                                                                                                                                                                                                                                                                                                                                                                                                                                                                                                                                                                                                                                                                                                                                                                                                                                                                                                                                                                                                                                                                                                                                                                                                                                                                                                                                                                                                                                                |                    |
|----|------------------|------------------------|---------------|--------------------------------------------------------------------------------------------------------------------------------------------------------------------------------------------------------------------------------------------------------------------------------------------------------------------------------------------------------------------------------------------------------------------------------------------------------------------------------------------------------------------------------------------------------------------------------------------------------------------------------------------------------------------------------------------------------------------------------------------------------------------------------------------------------------------------------------------------------------------------------------------------------------------------------------------------------------------------------------------------------------------------------------------------------------------------------------------------------------------------------------------------------------------------------------------------------------------------------------------------------------------------------------------------------------------------------------------------------------------------------------------------------------------------------------------------------------------------------------------------------------------------------------------------------------------------------------------------------------------------------------------------------------------------------------------------------------------------------------------------------------------------------------------------------------------------------------------------------------------------------------------------------------------------------------------------------------------------------------------------------------------------------------------------------------------------------------------------------------------------------|--------------------|
| 4  | Α                | В                      | С             | D                                                                                                                                                                                                                                                                                                                                                                                                                                                                                                                                                                                                                                                                                                                                                                                                                                                                                                                                                                                                                                                                                                                                                                                                                                                                                                                                                                                                                                                                                                                                                                                                                                                                                                                                                                                                                                                                                                                                                                                                                                                                                                                              | E                  |
| 1  | Location         | TrapType               | SampleResults | TrapNights                                                                                                                                                                                                                                                                                                                                                                                                                                                                                                                                                                                                                                                                                                                                                                                                                                                                                                                                                                                                                                                                                                                                                                                                                                                                                                                                                                                                                                                                                                                                                                                                                                                                                                                                                                                                                                                                                                                                                                                                                                                                                                                     | AdditionalComments |
|    | NZB_AIALPond_4   | Not a Trap             | positive      |                                                                                                                                                                                                                                                                                                                                                                                                                                                                                                                                                                                                                                                                                                                                                                                                                                                                                                                                                                                                                                                                                                                                                                                                                                                                                                                                                                                                                                                                                                                                                                                                                                                                                                                                                                                                                                                                                                                                                                                                                                                                                                                                |                    |
|    | NZB_AIALPond_3   | Not a Trap             | positive      |                                                                                                                                                                                                                                                                                                                                                                                                                                                                                                                                                                                                                                                                                                                                                                                                                                                                                                                                                                                                                                                                                                                                                                                                                                                                                                                                                                                                                                                                                                                                                                                                                                                                                                                                                                                                                                                                                                                                                                                                                                                                                                                                |                    |
| ı  | NZB_AIALPond_2   | Not a Trap             | negative      |                                                                                                                                                                                                                                                                                                                                                                                                                                                                                                                                                                                                                                                                                                                                                                                                                                                                                                                                                                                                                                                                                                                                                                                                                                                                                                                                                                                                                                                                                                                                                                                                                                                                                                                                                                                                                                                                                                                                                                                                                                                                                                                                |                    |
| 5  | NZB_AIAL_Tyre 16 | Ovitrap - Tyre         | negative      |                                                                                                                                                                                                                                                                                                                                                                                                                                                                                                                                                                                                                                                                                                                                                                                                                                                                                                                                                                                                                                                                                                                                                                                                                                                                                                                                                                                                                                                                                                                                                                                                                                                                                                                                                                                                                                                                                                                                                                                                                                                                                                                                |                    |
| 5  | NZB_AIAL_BG2     | BG Trap - Adult        | negative      | 3                                                                                                                                                                                                                                                                                                                                                                                                                                                                                                                                                                                                                                                                                                                                                                                                                                                                                                                                                                                                                                                                                                                                                                                                                                                                                                                                                                                                                                                                                                                                                                                                                                                                                                                                                                                                                                                                                                                                                                                                                                                                                                                              |                    |
| 7  | NZB_AIAL_BG1     | BG Trap - Adult        | negative      | 3                                                                                                                                                                                                                                                                                                                                                                                                                                                                                                                                                                                                                                                                                                                                                                                                                                                                                                                                                                                                                                                                                                                                                                                                                                                                                                                                                                                                                                                                                                                                                                                                                                                                                                                                                                                                                                                                                                                                                                                                                                                                                                                              |                    |
| 3  | NZB_AIAL_Dom1    | Dominator              | positive      | 3                                                                                                                                                                                                                                                                                                                                                                                                                                                                                                                                                                                                                                                                                                                                                                                                                                                                                                                                                                                                                                                                                                                                                                                                                                                                                                                                                                                                                                                                                                                                                                                                                                                                                                                                                                                                                                                                                                                                                                                                                                                                                                                              |                    |
| 9  | NZB_AIAL_BG3     | BG Trap - Adult        | negative      | 3                                                                                                                                                                                                                                                                                                                                                                                                                                                                                                                                                                                                                                                                                                                                                                                                                                                                                                                                                                                                                                                                                                                                                                                                                                                                                                                                                                                                                                                                                                                                                                                                                                                                                                                                                                                                                                                                                                                                                                                                                                                                                                                              |                    |
| 0  | NZB_AIAL_Tyre 19 | Ovitrap - Tyre         | negative      |                                                                                                                                                                                                                                                                                                                                                                                                                                                                                                                                                                                                                                                                                                                                                                                                                                                                                                                                                                                                                                                                                                                                                                                                                                                                                                                                                                                                                                                                                                                                                                                                                                                                                                                                                                                                                                                                                                                                                                                                                                                                                                                                |                    |
| 1  | NZB_AIAL_Tyre 20 | Ovitrap - Tyre         | negative      |                                                                                                                                                                                                                                                                                                                                                                                                                                                                                                                                                                                                                                                                                                                                                                                                                                                                                                                                                                                                                                                                                                                                                                                                                                                                                                                                                                                                                                                                                                                                                                                                                                                                                                                                                                                                                                                                                                                                                                                                                                                                                                                                |                    |
| 2  | NZB_AIAL_BG6     | BG Trap - Adult        | negative      | 3                                                                                                                                                                                                                                                                                                                                                                                                                                                                                                                                                                                                                                                                                                                                                                                                                                                                                                                                                                                                                                                                                                                                                                                                                                                                                                                                                                                                                                                                                                                                                                                                                                                                                                                                                                                                                                                                                                                                                                                                                                                                                                                              |                    |
| 13 | NZB_AIAL_Tyre 21 | Ovitrap - Tyre         | negative      |                                                                                                                                                                                                                                                                                                                                                                                                                                                                                                                                                                                                                                                                                                                                                                                                                                                                                                                                                                                                                                                                                                                                                                                                                                                                                                                                                                                                                                                                                                                                                                                                                                                                                                                                                                                                                                                                                                                                                                                                                                                                                                                                |                    |
| 14 | NZB_AIAL_BG4     | BG Trap - Adult        | negative      | 3                                                                                                                                                                                                                                                                                                                                                                                                                                                                                                                                                                                                                                                                                                                                                                                                                                                                                                                                                                                                                                                                                                                                                                                                                                                                                                                                                                                                                                                                                                                                                                                                                                                                                                                                                                                                                                                                                                                                                                                                                                                                                                                              |                    |
| 15 | NZB_AIAL_Tyre 22 | Ovitrap - Tyre         | negative      |                                                                                                                                                                                                                                                                                                                                                                                                                                                                                                                                                                                                                                                                                                                                                                                                                                                                                                                                                                                                                                                                                                                                                                                                                                                                                                                                                                                                                                                                                                                                                                                                                                                                                                                                                                                                                                                                                                                                                                                                                                                                                                                                |                    |
| 16 | NZB_AIAL_Tyre 1  | Ovitrap - Tyre         | negative      |                                                                                                                                                                                                                                                                                                                                                                                                                                                                                                                                                                                                                                                                                                                                                                                                                                                                                                                                                                                                                                                                                                                                                                                                                                                                                                                                                                                                                                                                                                                                                                                                                                                                                                                                                                                                                                                                                                                                                                                                                                                                                                                                |                    |
| 17 | NZB_AIAL_Tyre 17 | Ovitrap - Tyre         | negative      |                                                                                                                                                                                                                                                                                                                                                                                                                                                                                                                                                                                                                                                                                                                                                                                                                                                                                                                                                                                                                                                                                                                                                                                                                                                                                                                                                                                                                                                                                                                                                                                                                                                                                                                                                                                                                                                                                                                                                                                                                                                                                                                                |                    |
| 18 | NZB_AIAL_Dom2    | Dominator              | positive      | 3                                                                                                                                                                                                                                                                                                                                                                                                                                                                                                                                                                                                                                                                                                                                                                                                                                                                                                                                                                                                                                                                                                                                                                                                                                                                                                                                                                                                                                                                                                                                                                                                                                                                                                                                                                                                                                                                                                                                                                                                                                                                                                                              |                    |
| 19 | NZB_AIAL_Dom3    | Dominator              | positive      | 3                                                                                                                                                                                                                                                                                                                                                                                                                                                                                                                                                                                                                                                                                                                                                                                                                                                                                                                                                                                                                                                                                                                                                                                                                                                                                                                                                                                                                                                                                                                                                                                                                                                                                                                                                                                                                                                                                                                                                                                                                                                                                                                              |                    |
| 20 | NZB_AIAL_Tyre 18 | Ovitrap - Tyre         | negative      |                                                                                                                                                                                                                                                                                                                                                                                                                                                                                                                                                                                                                                                                                                                                                                                                                                                                                                                                                                                                                                                                                                                                                                                                                                                                                                                                                                                                                                                                                                                                                                                                                                                                                                                                                                                                                                                                                                                                                                                                                                                                                                                                |                    |
| 21 | NZB_AIAL_BG5     | BG Trap - Adult        | negative      | 3                                                                                                                                                                                                                                                                                                                                                                                                                                                                                                                                                                                                                                                                                                                                                                                                                                                                                                                                                                                                                                                                                                                                                                                                                                                                                                                                                                                                                                                                                                                                                                                                                                                                                                                                                                                                                                                                                                                                                                                                                                                                                                                              |                    |
| 22 | NZB_AIAL_BG7     | BG Trap - Adult        | negative      | 3                                                                                                                                                                                                                                                                                                                                                                                                                                                                                                                                                                                                                                                                                                                                                                                                                                                                                                                                                                                                                                                                                                                                                                                                                                                                                                                                                                                                                                                                                                                                                                                                                                                                                                                                                                                                                                                                                                                                                                                                                                                                                                                              |                    |
| 23 | NZB_AIAL_Tyre 23 | Ovitrap - Tyre         | negative      |                                                                                                                                                                                                                                                                                                                                                                                                                                                                                                                                                                                                                                                                                                                                                                                                                                                                                                                                                                                                                                                                                                                                                                                                                                                                                                                                                                                                                                                                                                                                                                                                                                                                                                                                                                                                                                                                                                                                                                                                                                                                                                                                |                    |
| 24 | NZB_AIAL_Tyre 24 | Ovitrap - Tyre         | negative      |                                                                                                                                                                                                                                                                                                                                                                                                                                                                                                                                                                                                                                                                                                                                                                                                                                                                                                                                                                                                                                                                                                                                                                                                                                                                                                                                                                                                                                                                                                                                                                                                                                                                                                                                                                                                                                                                                                                                                                                                                                                                                                                                |                    |
| 25 | NZB_AIAL_Tyre 7  | Ovitrap - Tyre         | negative      |                                                                                                                                                                                                                                                                                                                                                                                                                                                                                                                                                                                                                                                                                                                                                                                                                                                                                                                                                                                                                                                                                                                                                                                                                                                                                                                                                                                                                                                                                                                                                                                                                                                                                                                                                                                                                                                                                                                                                                                                                                                                                                                                |                    |
| 26 | NZB_AIAL_CPD173  | Not a Trap             | positive      | NAME OF THE OWNER, OWNE |                    |
| 27 | NZB_AIAL_CPD120  | Not a Trap             | negative      |                                                                                                                                                                                                                                                                                                                                                                                                                                                                                                                                                                                                                                                                                                                                                                                                                                                                                                                                                                                                                                                                                                                                                                                                                                                                                                                                                                                                                                                                                                                                                                                                                                                                                                                                                                                                                                                                                                                                                                                                                                                                                                                                |                    |
| 8  | NZB_AIAL_CPD290A | Not a Trap             | positive      | -                                                                                                                                                                                                                                                                                                                                                                                                                                                                                                                                                                                                                                                                                                                                                                                                                                                                                                                                                                                                                                                                                                                                                                                                                                                                                                                                                                                                                                                                                                                                                                                                                                                                                                                                                                                                                                                                                                                                                                                                                                                                                                                              | The second second  |
| 29 | NZB_AIAL_CPD289  | Not a Trap             | negative      | 400                                                                                                                                                                                                                                                                                                                                                                                                                                                                                                                                                                                                                                                                                                                                                                                                                                                                                                                                                                                                                                                                                                                                                                                                                                                                                                                                                                                                                                                                                                                                                                                                                                                                                                                                                                                                                                                                                                                                                                                                                                                                                                                            | 1                  |
| 80 | NZB AIAL CPD118A | Not a Trap             | negative      | -3                                                                                                                                                                                                                                                                                                                                                                                                                                                                                                                                                                                                                                                                                                                                                                                                                                                                                                                                                                                                                                                                                                                                                                                                                                                                                                                                                                                                                                                                                                                                                                                                                                                                                                                                                                                                                                                                                                                                                                                                                                                                                                                             |                    |