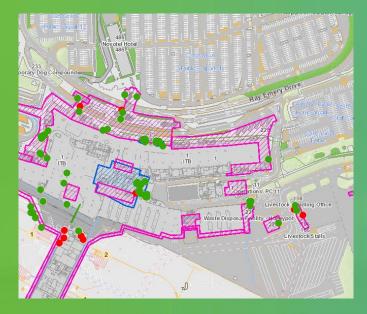

# Health Act 1956

Public Act 1956 No 65 Date of assent 25 October 1956 Commencement see section 1(2)

### Reprint as at 28 September 2017



### Biosecurity Act 1993

Public Act 1993 No 95
Date of assent 26 August 1993
Commencement see section 1(2)





# **Billions**

Of dollars generated





18 Million

Passenger movements through Auckland Airport in the last year



28

Airlines Fly directly



**International Destinations** 



Percent freight trade by weight

# **Auckland International Airport Ltd**

- Highest vector risk for NZ POE
  - Aircraft/passenger numbers, climate



- AIAL exotic mosquito interceptions increasing
  - 2015 3 (4 nationally)
  - 2016 4 (6 nationally)
  - 2017 9 (11 nationally)
  - 2018 0 (2 nationally)



# Auckland Airport Asset Information Team



































# The size of the task































- Emails results
- Stores information Into SDE









## **Results**

| A1 | - X              | √ f <sub>x</sub> Locat | tion          |