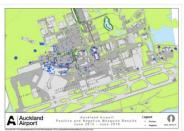

# **Location Maps**

### Southern Monitoring Surveillance Activities:

Southern Monitoring Services have provided the Vector Control services at Auckland Airport in the last 12 months. We are now receiving consistent data over time so as to better review and map at-risk areas. A copy of the surveillance results for the last and previous 12 months results is set out below: