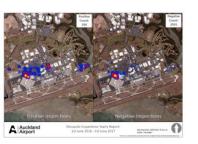

### Southern Monitoring Surveillance Activities:

Southern Monitoring Services have provided the Vector Control services at Auckland Airport in the last 12 months. We are now receiving consistent data over time so as to better review and map at-risk areas. A copy of the surveillance results for the last and previous 12 months results is set out below: