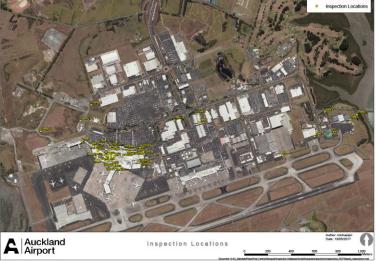

# **Location Maps**

### Southern Monitoring Surveillance Activities:

Southern Monitoring Services have provided the Vector Control services at Auckland Airport in the last 12 months. We are now receiving consistent data over time so as to better review and map at-risk areas. A copy of the surveillance results for the last and previous 12 months results is set out below:

### Zone Surveillance:

SMS New Zealand BioSecure surveillance programme has divided the Airport into eleven zones which are monitored according to their risk profile vs frequency so as to provide for a more robust control programme. Weekly surveillance reports and bi-monthly summary reports provide detail of any recommendations and specific surveillance activities carried out. All specimens collected have been identified by the New Zealand BioSecure Entomology Laboratory.