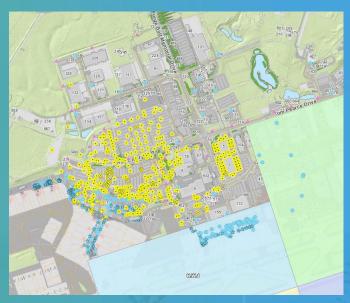

# **Location Maps**

### Zone Surveillance:

SMS New Zealand BioSecure surveillance programme has divided the Airport into eleven zones which are monitored according to their risk profile vs frequency so as to provide for a more robust control programme. Weekly surveillance reports and bi-monthly summary reports provide detail of any recommendations and specific surveillance activities carried out. All specimens collected have been identified by the New Zealand BioSecure Entomology Laboratory.