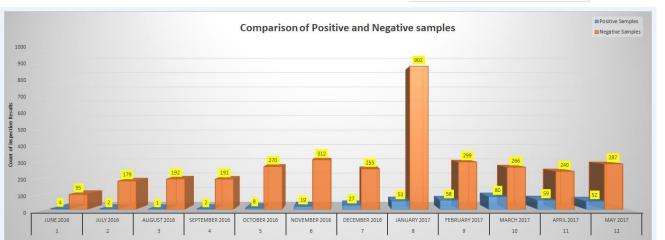

# **Yearly Reporting**

### Southern Monitoring Surveillance Activities:

Southern Monitoring Services have provided the Vector Control services at Auckland Airport in the last 12 months. We are now receiving consistent data over time so as to better review and map at-risk areas. A copy of the surveillance results for the last and previous 12 months results is set out below:

Even though there was an increase in the number of cesspits surveyed and with conditions being more favourable for mosquito breeding during the 2016/2017 season than in 2015/2016, the number of larvae found was less. It is believed that is due to the combination of both 'wet events / flushing of drains' and the cleaning of cesspits by City Parks.