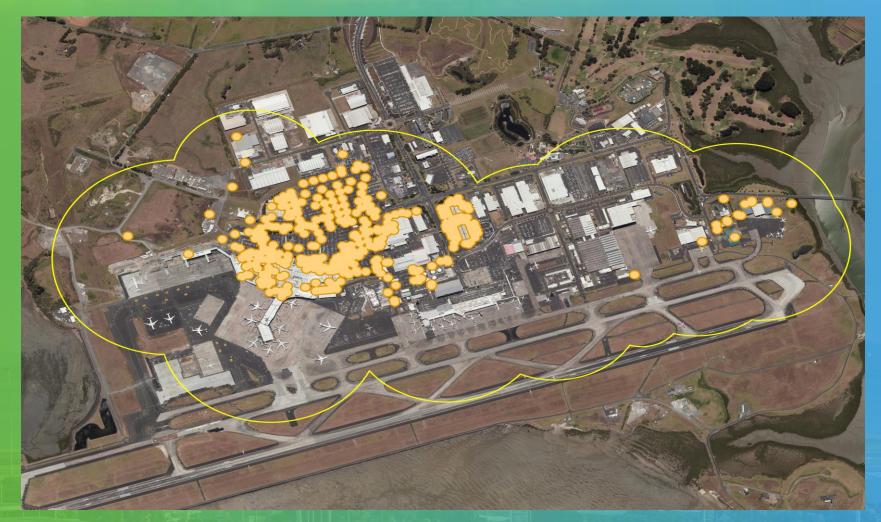

# **Location Maps**

### Zone Surveillance:

SMS New Zealand BioSecure surveillance programme has divided the Airport into eleven zones which are monitored according to their risk profile vs frequency so as to provide for a more robust control programme. Weekly surveillance reports and bi-monthly summary reports provide detail of any recommendations and specific surveillance activities carried out. All specimens collected have been identified by the New Zealand BioSecure Entomology Laboratory.